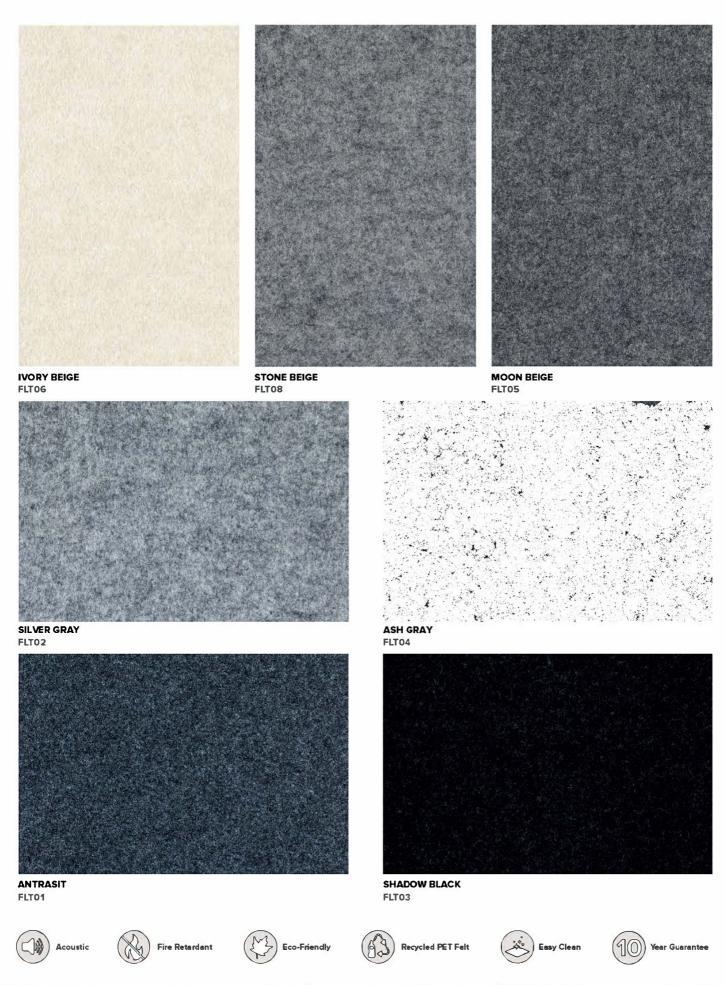

## **NATURAL** COLORS

The Scott Eco Pod colors you are viewing vary according to the screen characteristics of your TV / PC / tablet / smartphone, although they are selected to the closest to the original color tones. For the correct color result, we recommend that you examine the felt samples.