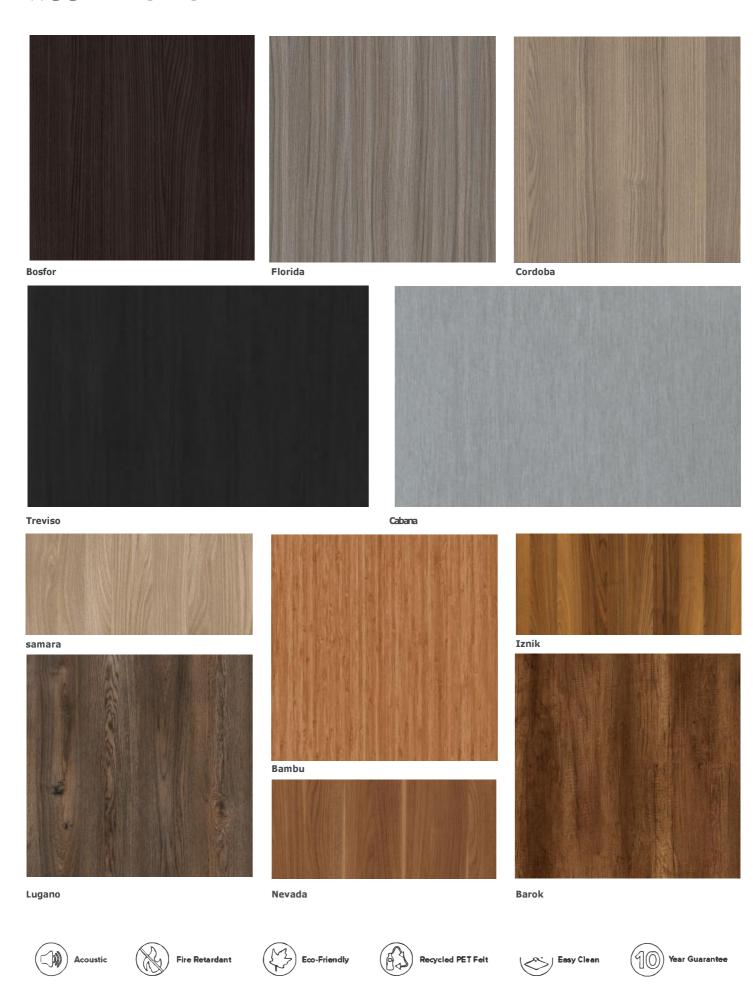

## **WOOD FINISHES**

The Scott Eco Pod colors you are viewing vary according to the screen characteristics of your TV / PC / tablet / smartphone, although they are selected to the closest to the original color tones. For the correct color result, we recommend that you examine the felt samples.