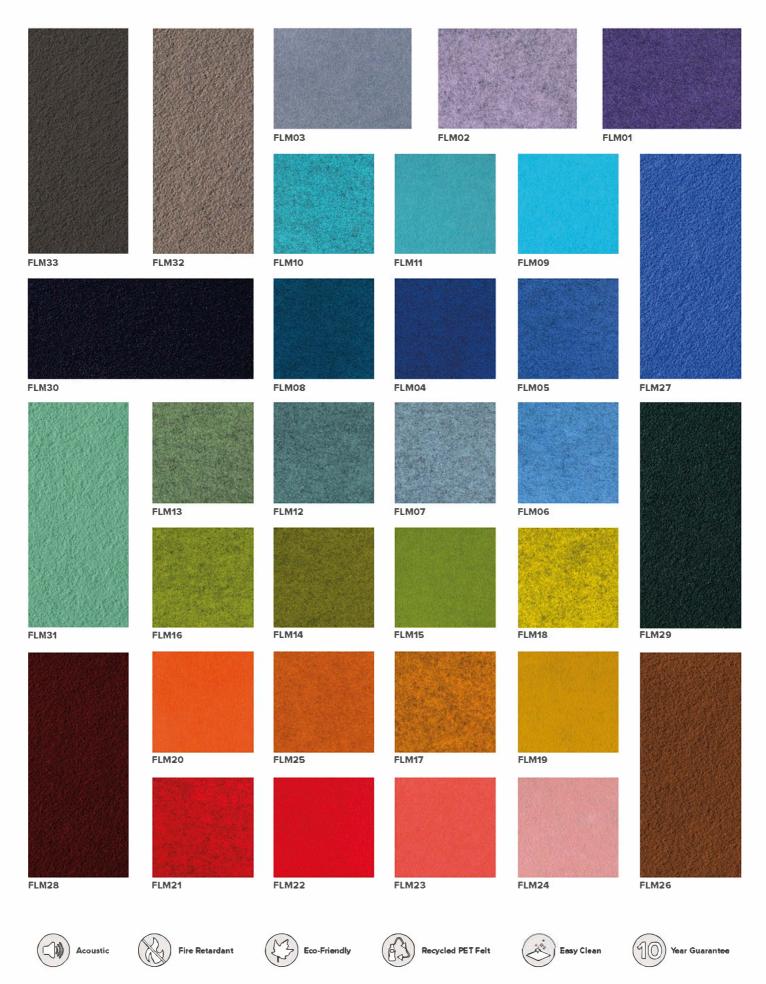

## **MANDARIN** COLORS

The Scott Eco Pod colors you are viewing vary according to the screen characteristics of your TV / PC / tablet / smartphone, although they are selected to the closest to the original color tones. For the correct color result, we recommend that you examine the felt samples.